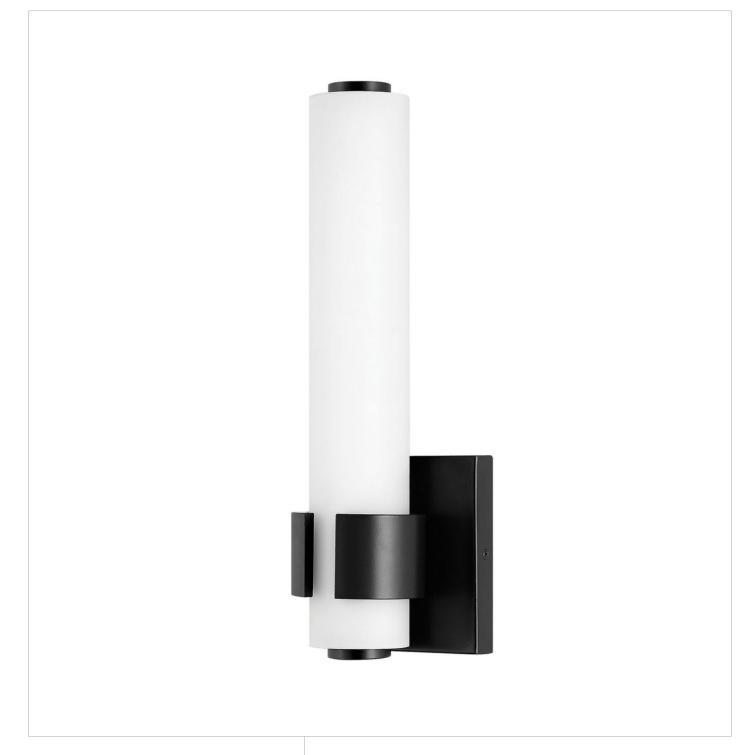

## **AIDEN**

SMALL LED SCONCE

## 53060BK

Bold and balanced are the defining elements of Aiden. A striking, signature cuff centers the etched white glass baton, while matching end caps complete the simple symmetry. The clean transitional silhouette with either a Chrome or Black finish can be mounted vertically or horizontally with Invisi-mount for a look that is as flexible as it is fashionable.

FINISH: Black

GLASS: Etched White

WIDTH: 4.8" HEIGHT: 13.5" DEPTH: 0

**LIGHT SOURCE**: Integrated LED

**HINKLEY** 33000 Pin Oak Parkway Avon Lake, OH 44012 **PHONE: (440) 653-5500** Toll Free: 1 (800) 446-5539 hinkley.com